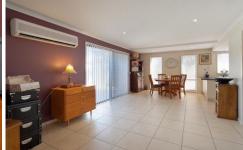

## 3/297 Beechworth Road Wodonga VIC

This well proportioned 2 bed property, features generous robes in both bedrooms, a stylish bathroom with separate toilet, split system heating/cooling in master bedroom and living room, open plan kitchen with stainless steel appliances and dishwasher, gas cook top, meals and living area, laundry cleverly concealed in garage, remote operated garage with internal access, additional WC downstairs and also boasts a solar boosted hot water system. The open plan living area and well appointed kitchen flow directly onto a fabulous outdoor entertaining space. A beautiful timber staircase leads to the two generous bedrooms and stylishly decorated bathroom. The spacious easy care yard is fully enclosed with secure fencing providing both privacy and peace of mind and features a private outdoor entertaining area. Sorry no pets.