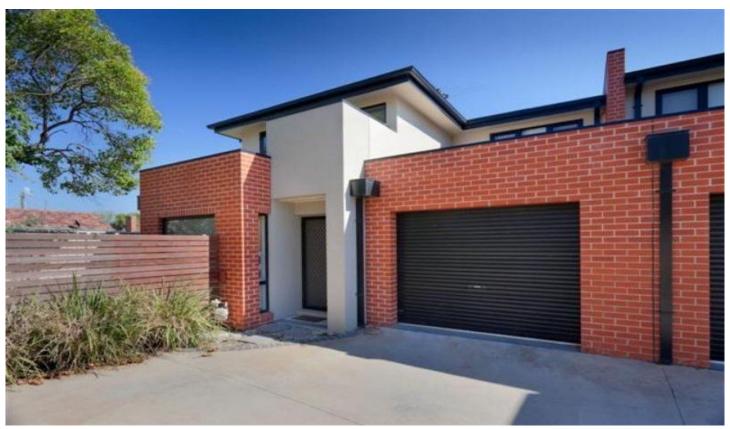

## 3/297 Beechworth Road Wodonga VIC

This well proportioned 2 bed property, features generous robes in both bedrooms, a stylish bathroom with separate toilet, split system heating/cooling in master bedroom and living room, open plan kitchen with stainless steel appliances and dishwasher, gas cook top, meals and living area, laundry cleverly concealed in garage, remote operated garage with internal access, additional WC downstairs and also boasts a solar boosted hot water system. The open plan living area and well appointed kitchen flow directly onto a fabulous outdoor entertaining space. A beautiful timber staircase leads to the two generous bedrooms and stylishly decorated bathroom. The spacious easy care yard is fully enclosed with secure fencing providing both privacy and peace of mind and features a private outdoor entertaining area. Sorry no pets.