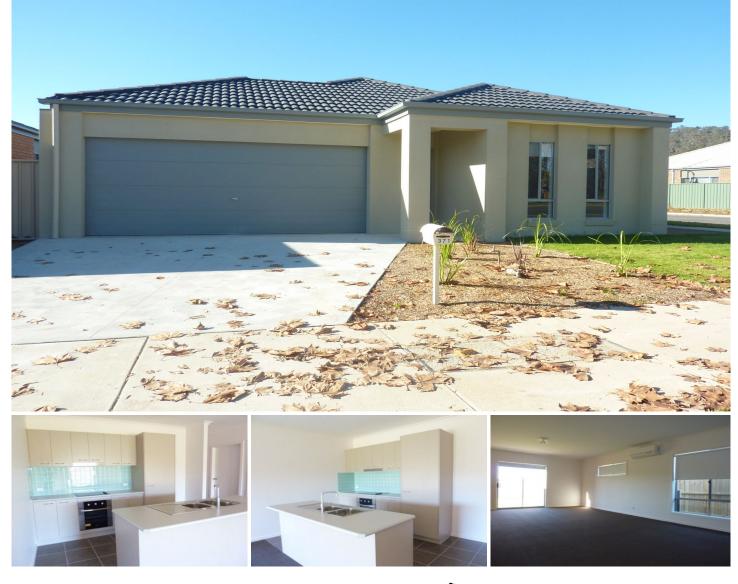

## 374 Beechworth Road Wodonga VIC

This property is just a walk away from local schools, swimming pool and the main shopping centre in White Box Rise. The main living area has split system heating and cooling and opens up onto the back pergola and good size back yard. The kitchen offers electric cooking and a dishwasher, overlooking the open plan area perfect for the family.

The main bedroom comes complete with en suite and walk in wardrobe. The other two rooms have built in robes and are right next to the main bathroom. The bathroom has a separate shower and bath and the toilet is in a separate room of its own.

Double lock up garage with roller door contains the laundry and has access into the back garden.