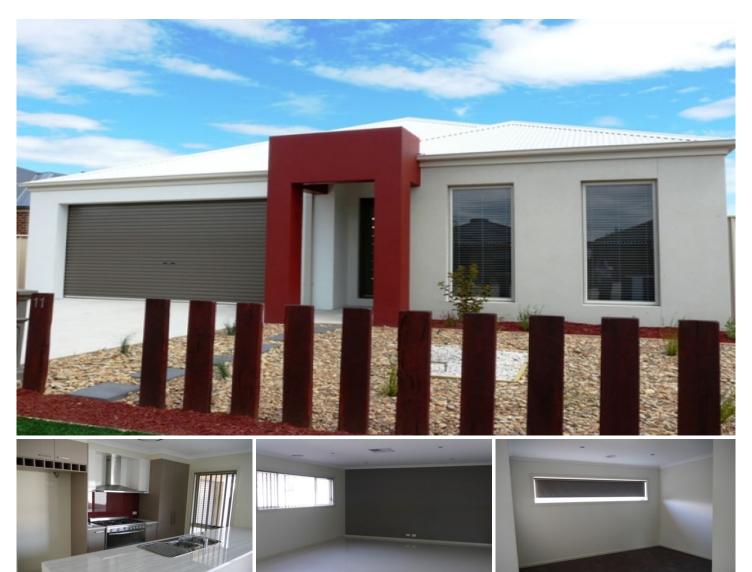

## 11 Castleton Street Wodonga VIC

This modern four bedroom home is located in the heart of Whitebox Rise. Featuring four good sized bedrooms, master with an ensuite and walk in robe, others all with built in robes. Tiled dining/family room area with a separate formal lounge. Kitchen includes stainless steel appliances, dishwasher, large island bench top, and 900mm gas cook top and oven. Step outside into your fully enclosed backyard with undercover alfresco area. Ducted heating and cooling throughout and double lockup garage with access to backyard. Walking distance to shops, schools, medical clinic and public pool. Inspections are a must!