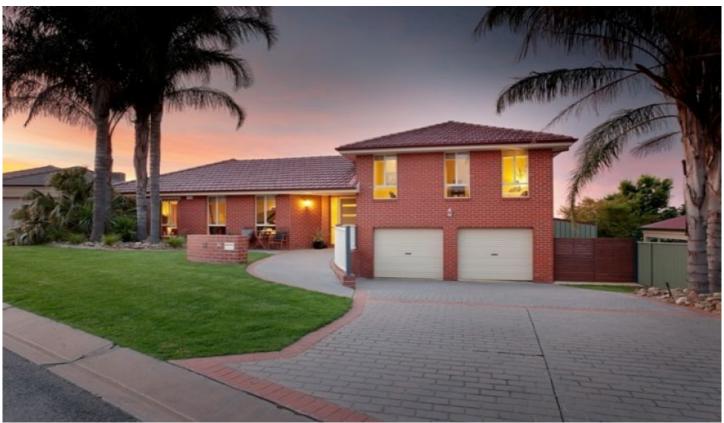

## 18 Park Lane Wodonga VIC

Enjoy both indoor and outdoor living in this superbly presented home. Features three queen size bedrooms (master is King size) plus study nook, large en-suite, full bathroom with separate powder room, 2 spacious living areas and bright kitchen with ample cupboard space and dishwasher. Quality fittings throughout including beautiful, custom made window furnishings as well as ducted heating and cooling. Entertain in style with a well appointed outdoor room plus entertaining and BBQ area with 8 person outdoor spa. This home is an entertainer's delight!