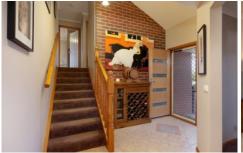

## 18 Park Lane Wodonga VIC

Enjoy both indoor and outdoor living in this superbly presented home. Features three queen size bedrooms (master is King size) plus study nook, large en-suite, full bathroom with separate powder room, 2 spacious living areas and bright kitchen with ample cupboard space and dishwasher. Quality fittings throughout including beautiful, custom made window furnishings as well as ducted heating and cooling. Entertain in style with a well appointed outdoor room plus entertaining and BBQ area with 8 person outdoor spa. This home is an entertainer's delight!