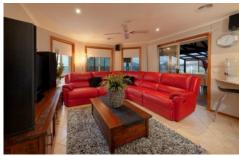

## 18 Park Lane Wodonga VIC

Enjoy both indoor and outdoor living in this superbly presented home. Features three queen size bedrooms (master is King size) plus study nook, large en-suite, full bathroom with separate powder room, 2 spacious living areas and bright kitchen with ample cupboard space and dishwasher. Quality fittings throughout including beautiful, custom made window furnishings as well as ducted heating and cooling. Entertain in style with a well appointed outdoor room plus entertaining and BBQ area with 8 person outdoor spa. This home is an entertainer's delight!