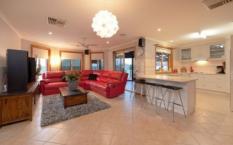

## 18 Park Lane Wodonga VIC

Enjoy both indoor and outdoor living in this superbly presented home. Features three queen size bedrooms (master is King size) plus study nook, large en-suite, full bathroom with separate powder room, 2 spacious living areas and bright kitchen with ample cupboard space and dishwasher. Quality fittings throughout including beautiful, custom made window furnishings as well as ducted heating and cooling. Entertain in style with a well appointed outdoor room plus entertaining and BBQ area with 8 person outdoor spa. This home is an entertainer's delight!