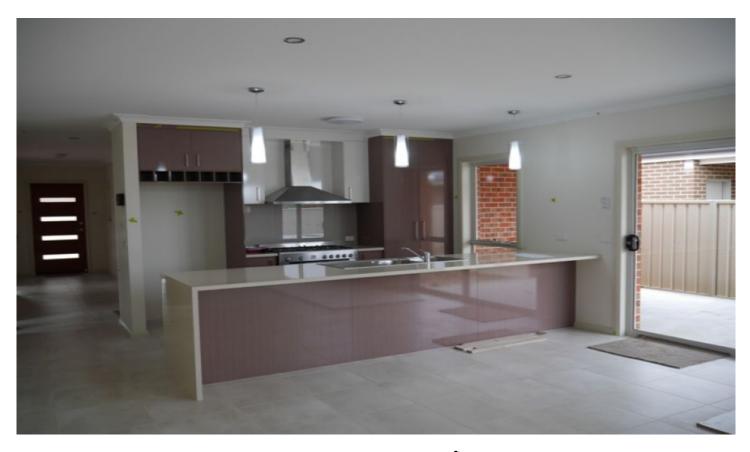

## 45 Peeler Street Wodonga VIC

This brand new home is located close to schools and shops and has a lot to offer. Featuring four good sized bedrooms with built in robes, an en suite to the master bedroom and kitchen with gas cooking and modern appliances, with the added convenience of a dishwasher. Large open plan living areas with a separate lounge, and ducted evaporative heating and cooling for all year round comfort. Outside the property offers a pergola area perfect for entertaining, a secure backyard and a double lock up garage. Pets upon application.