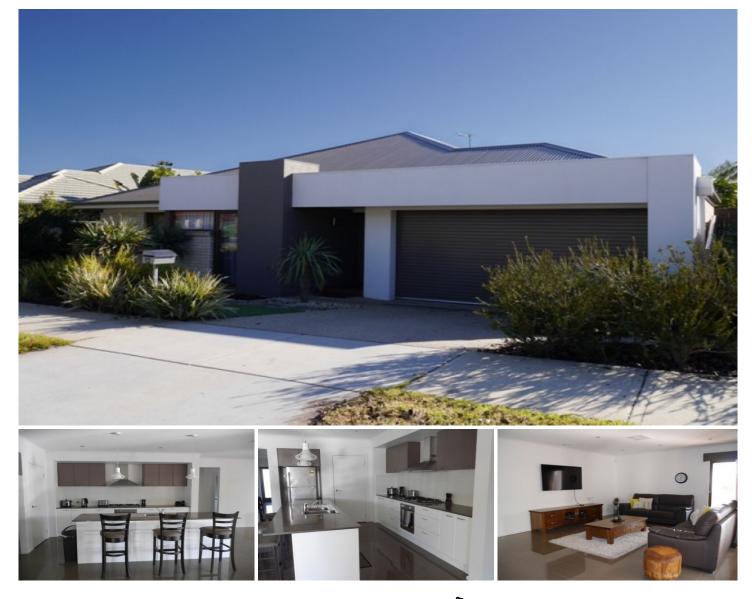

## 12 Victoria Cross Parade Wodonga VIC

Executive family home located in White box Rise Features - Three living areas consisting of formal lounge room, tiled open family/dining area with additional teenage retreat. Beautiful kitchen with extensive bench space, walk in pantry and stainless steel appliances including dishwasher with views of the alfresco area. Master bedroom with walk in robe and en-suite, all other bedrooms with built in robes plus a separate study. Modern heating and cooling throughout , lovely and low maintenance decked alfresco area complete with a fireplace and beautiful landscaped gardens. Double garage with remotes and internal access. Inspections after 21st July. Pets on application.