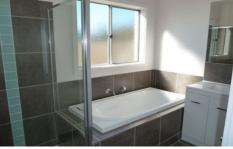

The main bedroom comes complete with en suite and walk in wardrobe. The other two rooms have built in robes and are right next to the main bathroom. The bathroom has a separate shower and bath and the toilet is in a separate room of its own. Double lock up garage with roller door contains the laundry and has access into the back garden.