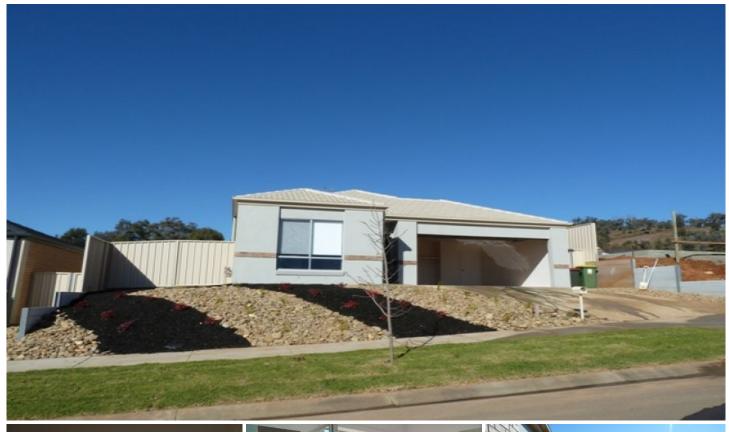

## 17 O'meara Street Wodonga VIC

This property is just a walk away from local schools, swimming pool and the main shopping centre in White Box Rise. The main living area has split system heating and cooling and opens up onto the back pergola and good size back yard. The kitchen offers electric cooking and a dishwasher, overlooking the open plan area perfect for the family.