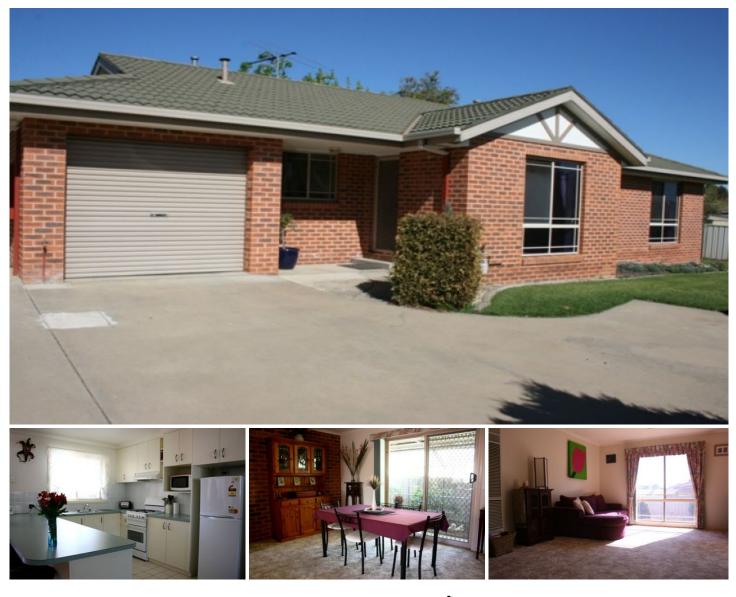

## 2/1 Bent Place Wodonga VIC

This lovely townhouse is located in a quiet area at the back of the block. Property features 3 good sized bedrooms with built in robes to all, spacious open lounge and dining, good size kitchen with gas cooking, ducted heating and cooling throughout plus ceiling fans. Outside there is a large shady area (perfect for a fernery), single lock up garage with rear access and remote for roller door. Immaculate presentation in and out. Lawn mowing is included in rent, watering and garden maintenance is the tenants responsibility. Inspections will not disappoint! Sorry, no pets.