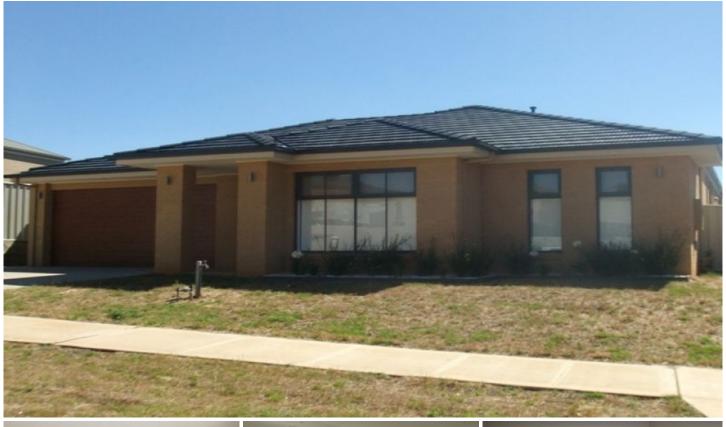

## 30 Bremer Avenue Wodonga VIC

This beautiful home is located in the suburb of Leneva only a short 5 minute drive from White box Rise precinct and only a 10 minute drive to Wodonga CBD. There are two seperate living areas at the property, a formal lounge room located at the front and a large open plan living and dining area at the back. Plenty of space for the whole family to have their own space. The kitchen is a great size offering not only a large walk in pantry but a 5 burner gas cook top and electric oven and a dishwasher. Lots of bench and cupboard space for you to work with whilst enjoying the social atmosphere of the open plan living area.