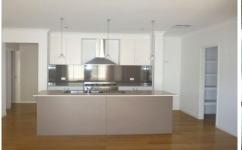

## 30 Bremer Avenue Wodonga VIC

This beautiful home is located in the suburb of Leneva only a short 5 minute drive from White box Rise precinct and only a 10 minute drive to Wodonga CBD. There are two seperate living areas at the property, a formal lounge room located at the front and a large open plan living and dining area at the back. Plenty of space for the whole family to have their own space. The kitchen is a great size offering not only a large walk in pantry but a 5 burner gas cook top and electric oven and a dishwasher. Lots of bench and cupboard space for you to work with whilst enjoying the social atmosphere of the open plan living area.