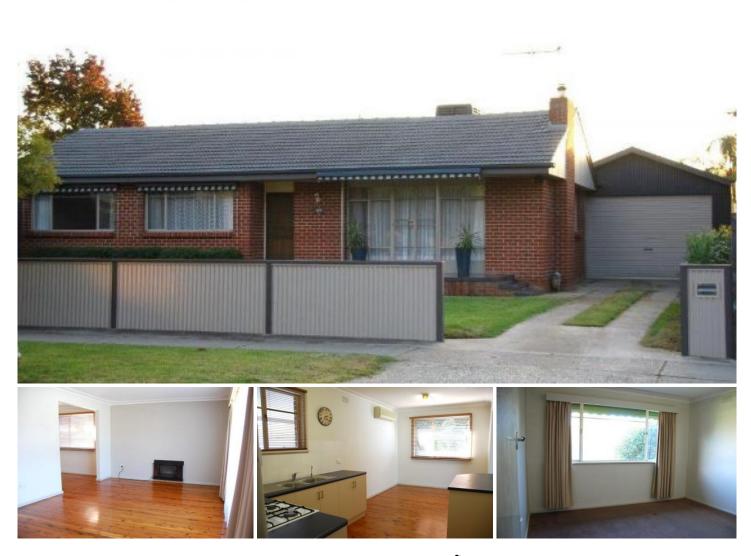

## 69 Mitchell Street Wodonga VIC

This home is deceivingly large with a room for everyone and everything! It features timber floorboards in the living areas, wood heating and ducted cooling as well as a split system. Updated kitchen with gas cooking, BIR's in 2 of the 3 bedrooms and additional room suitable for a study or playroom. The large yard comes with play equipment, a powered work shed with additional storage at the rear, an enclosed double lock up carport with remote roller door and an undercover outdoor area. Only your inspection will do it justice.