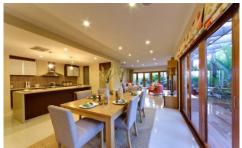

## 10 Victoria Cross Parade Wodonga VIC

This four bedroom modern ex display home is stunning! It offers a very functional kitchen with stainless steel appliances including a 6 burner gas chef oven, dishwasher and walk in pantry. The master bedroom is large has a walk in robe and ensuite with bath. All the other bedrooms have built in robes, there is a study nook in the kitchen area, ducted cooling and heating throughout for all year round comfort. The formal lounge is carpeted, large tiled family/dining area opening onto a decked area with ceiling fan, through large timber bi-fold doors. Double lock up garage, enclosed yard and close to Whitebox shopping centre.