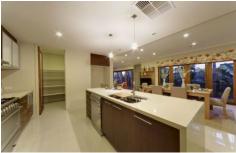

## 10 Victoria Cross Parade Wodonga VIC

This four bedroom modern ex display home is stunning! It offers a very functional kitchen with stainless steel appliances including a 6 burner gas chef oven, dishwasher and walk in pantry. The master bedroom is large has a walk in robe and ensuite with bath. All the other bedrooms have built in robes, there is a study nook in the kitchen area, ducted cooling and heating throughout for all year round comfort. The formal lounge is carpeted, large tiled family/dining area opening onto a decked area with ceiling fan, through large timber bi-fold doors. Double lock up garage, enclosed yard and close to Whitebox shopping centre.