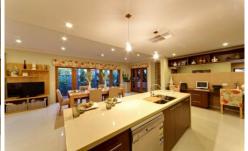

## 10 Victoria Cross Parade Wodonga VIC

This four bedroom modern ex display home is stunning! It offers a very functional kitchen with stainless steel appliances including a 6 burner gas chef oven, dishwasher and walk in pantry. The master bedroom is large has a walk in robe and ensuite with bath. All the other bedrooms have built in robes, there is a study nook in the kitchen area, ducted cooling and heating throughout for all year round comfort. The formal lounge is carpeted, large tiled family/dining area opening onto a decked area with ceiling fan, through large timber bi-fold doors. Double lock up garage, enclosed yard and close to Whitebox shopping centre.