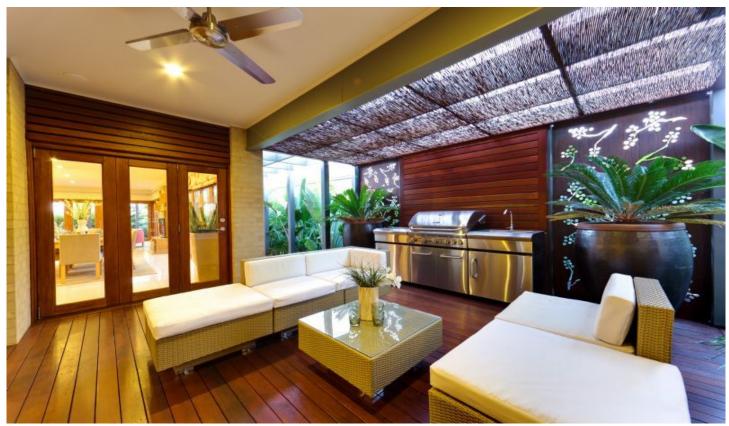

## 10 Victoria Cross Parade Wodonga VIC

This four bedroom modern ex display home is stunning! It offers a very functional kitchen with stainless steel appliances including a 6 burner gas chef oven, dishwasher and walk in pantry. The master bedroom is large has a walk in robe and ensuite with bath. All the other bedrooms have built in robes, there is a study nook in the kitchen area, ducted cooling and heating throughout for all year round comfort. The formal lounge is carpeted, large tiled family/dining area opening onto a decked area with ceiling fan, through large timber bi-fold doors. Double lock up garage, enclosed yard and close to Whitebox shopping centre.