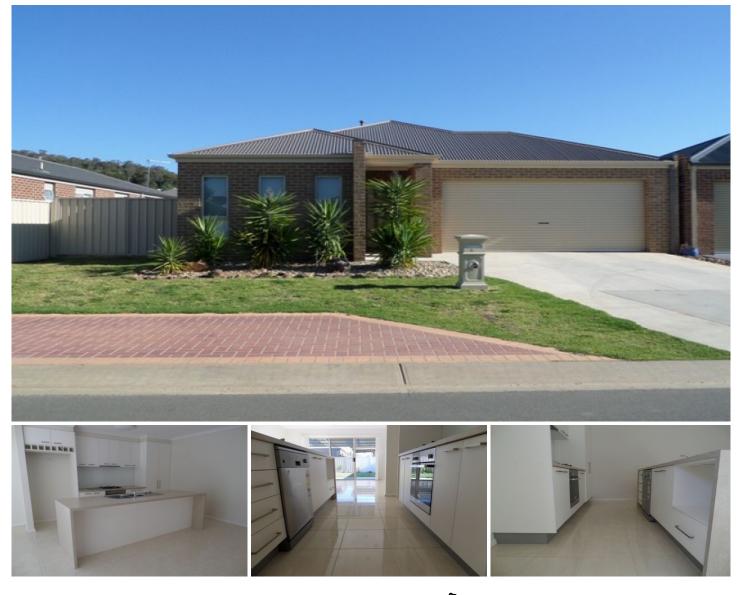

## **15 Castleton Street Wodonga VIC**

This modern four bedroom home features walk in robe and ensuite to the master bedroom and built in robes to the remaining bedrooms. There is a separate lounge plus open plan tiled family and meals areas. The sleek kitchen offers stainless steel appliances including gas cook top and dishwasher and the property has ducted heating and cooling throughout. Other features include a full main bathroom, undercover outdoor entertaining area, enclosed back yard, double lock up garage with remote and internal access and side yard access for a boat or caravan.