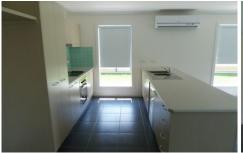

## 48 Greta Drive Albury NSW

Fantastic four bedroom home features split system heating and cooling, tiled lounge and dining areas, en-suite and walk in robe to master bedroom and built in robes in other bedrooms. Sleek kitchen with stainless steel appliances including electric cooking and dishwasher, alfresco entertaining area, large enclosed back yard with water tank, and double lock up garage with remote and internal access into the home. Pets on applications.