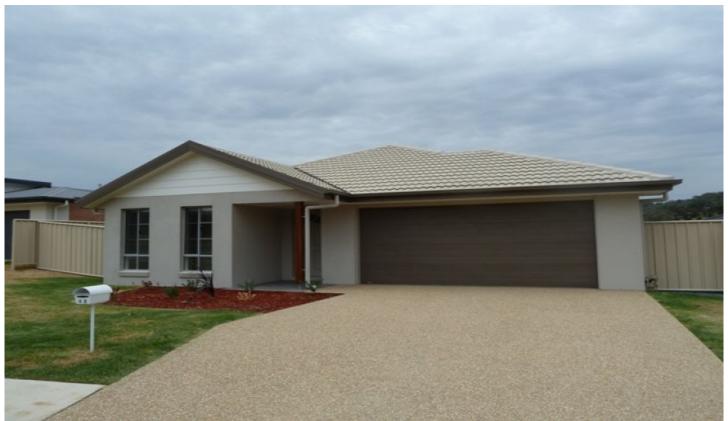

## 48 Greta Drive Albury NSW

Fantastic four bedroom home features split system heating and cooling, tiled lounge and dining areas, en-suite and walk in robe to master bedroom and built in robes in other bedrooms. Sleek kitchen with stainless steel appliances including electric cooking and dishwasher, alfresco entertaining area, large enclosed back yard with water tank, and double lock up garage with remote and internal access into the home. Pets on applications.