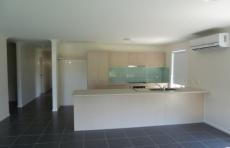

## 48 Greta Drive Albury NSW

Fantastic four bedroom home features split system heating and cooling, tiled lounge and dining areas, en-suite and walk in robe to master bedroom and built in robes in other bedrooms. Sleek kitchen with stainless steel appliances including electric cooking and dishwasher, alfresco entertaining area, large enclosed back yard with water tank, and double lock up garage with remote and internal access into the home. Pets on applications.