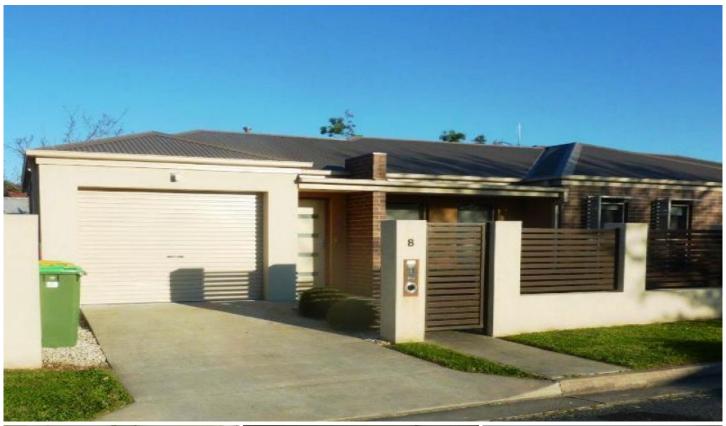

## 8 Ethel Lane Wodonga VIC

Two bedroom executive townhouse with ducted heating and cooling throughout, tiled open plan lounge and dining area, sleek kitchen with stainless steel appliances including dishwasher and electric cooking. Large bedrooms with mirrored built in robes. Stylish bathroom with large shower. Outdoor entertaining area and low maintenance small enclosed courtyard. Single lock up garage with remote and internal access. Sorry no pets.