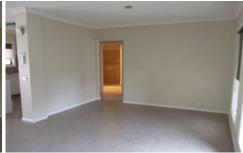

## 8 Ethel Lane Wodonga VIC

Two bedroom executive townhouse with ducted heating and cooling throughout, tiled open plan lounge and dining area, sleek kitchen with stainless steel appliances including dishwasher and electric cooking. Large bedrooms with mirrored built in robes. Stylish bathroom with large shower. Outdoor entertaining area and low maintenance small enclosed courtyard. Single lock up garage with remote and internal access. Sorry no pets.