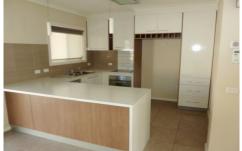

## 8 Ethel Lane Wodonga VIC

Two bedroom executive townhouse with ducted heating and cooling throughout, tiled open plan lounge and dining area, sleek kitchen with stainless steel appliances including dishwasher and electric cooking. Large bedrooms with mirrored built in robes. Stylish bathroom with large shower. Outdoor entertaining area and low maintenance small enclosed courtyard. Single lock up garage with remote and internal access. Sorry no pets.