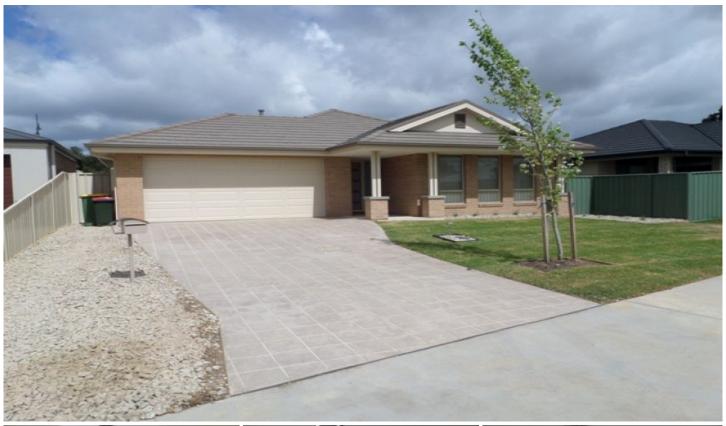

## 25 Inwood Crescent Wodonga VIC

This home is a great size and allows everyone to have their own space. Large open plan family room which is overlooked by the kitchen allows for a great social area. The formal lounge room is perfect for a kids OR adults retreat. The kitchen is finished with stainless steel appliances including a dishwasher and gas cook top. There are four bedrooms within the home including the master bedroom which is completed with a walk in wardrobe and an en suite. The other three bedrooms are a great size and all have built in wardrobes. The main bathroom has both a bath and shower and a toilet is located in its own room.

The internal laundry has a built in linen cupboard and access to the external washing line, there is also extra cupboard space in the hallway.

Large double lock up garage with remote access and internal access. Easy to maintain gardens. Ducted heating and cooling throughout for all year comfort.