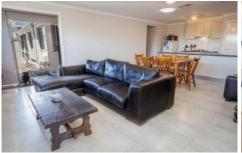

## 22 Daintree Way Wodonga VIC

This executive three bedroom townhouse features open plan living, large entertainer's kitchen with gas cooking, walk in robe and en suite to master, built in robes to second and third bedrooms, ducted heating and cooling and a double carpet with roller remote door. This townhouse is conveniently located close to the golf course, Daintree medical centre, La Trobe university and parks. Inspections are highly recommended.