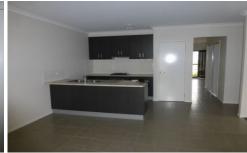

## 9 Kenna Street Wodonga VIC

This property is located on a quiet street behind the Woolworths precinct and Wodonga South Primary School at Whitebox Rise. There is a good size open plan living area with Split system heating and cooling. The kitchen overlooks the living area and is complete with gas cooking. The living area opens up through sliding glass doors into the small easy to maintain back yard with undercover entertainment area and double lock up roller door garage. There are three bedrooms the master bedroom has an ensuite and walk in robe. The two other bedrooms have built in robes. All bedrooms have ceiling fans to keep you cool in the summer months. There is a study nook which has telephone access perfect for working from home or a study area for the teenager. The main bathroom is complete with a bath and a seperate shower, toilet is located in a seperate room. The laundry is located internally with a double walk in linen cupboard in the