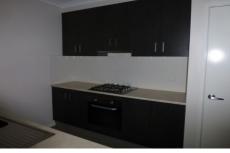

## 9 Kenna Street Wodonga VIC

This property is located on a quiet street behind the Woolworths precinct and Wodonga South Primary School at Whitebox Rise. There is a good size open plan living area with Split system heating and cooling. The kitchen overlooks the living area and is complete with gas cooking. The living area opens up through sliding glass doors into the small easy to maintain back yard with undercover entertainment area and double lock up roller door garage. There are three bedrooms the master bedroom has an ensuite and walk in robe. The two other bedrooms have built in robes. All bedrooms have ceiling fans to keep you cool in the summer months. There is a study nook which has telephone access perfect for working from home or a study area for the teenager. The main bathroom is complete with a bath and a seperate shower, toilet is located in a seperate room. The laundry is located internally with a double walk in linen cupboard in the