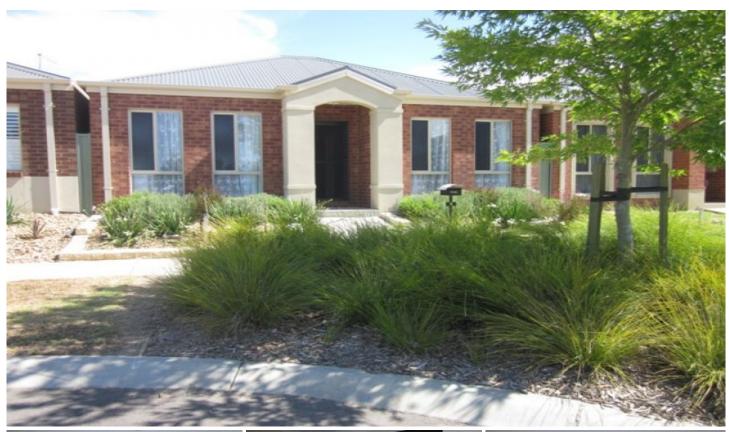

## 9 Kenna Street Wodonga VIC

This property is located on a quiet street behind the Woolworths precinct and Wodonga South Primary School at Whitebox Rise. There is a good size open plan living area with Split system heating and cooling. The kitchen overlooks the living area and is complete with gas cooking. The living area opens up through sliding glass doors into the small easy to maintain back yard with undercover entertainment area and double lock up roller door garage. There are three bedrooms the master bedroom has an ensuite and walk in robe. The two other bedrooms have built in robes. All bedrooms have ceiling fans to keep you cool in the summer months. There is a study nook which has telephone access perfect for working from home or a study area for the teenager. The main bathroom is complete with a bath and a seperate shower, toilet is located in a seperate room. The laundry is located internally with a double walk in linen cupboard in the