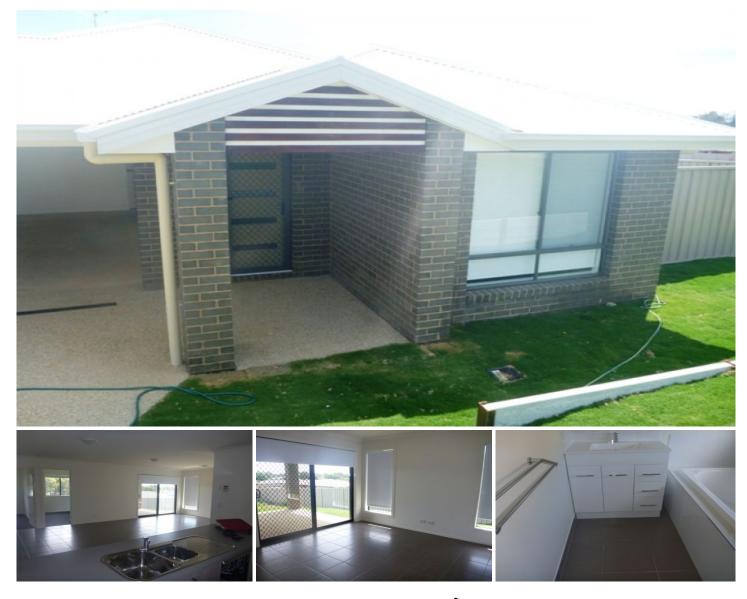

## 26 Braunthal Avenue Beechworth VIC

This as new large family home will well suit a growing family. It offers four bedrooms, main with ensuite and walk in robe, the other 3 with built in robes. A large tiled living area with modern and compact kitchen with attached laundry and side access. Situated on an oversized block this Beechworth property also comprises of large double lock up garage with remote, ducted split system heating and cooling, and under covered outdoor alfresco area. Pets negotiable.