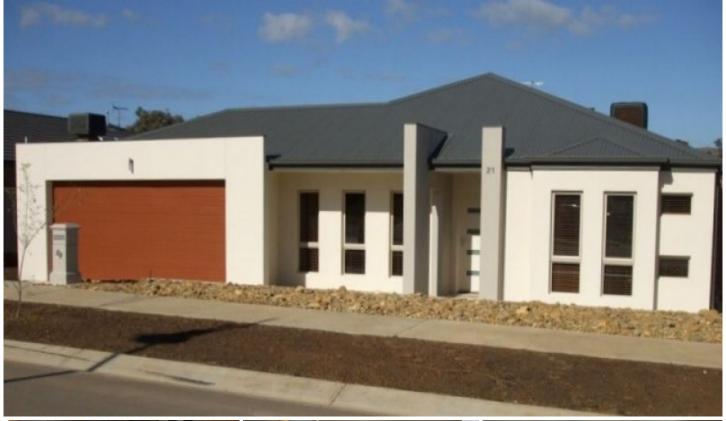

## 21 Whistler Concourse Wodonga VIC

Very large and modern three bedroom home plus study (or 4th bedroom) has three separate living areas. This home features a walk in robe and ensuite to master, built in robes to other bedrooms, ducted heating & plus split system in master bedroom. The entertainers kitchen has a breakfast bench & pishwasher, and as a bonus the house has ducted vacuuming! Outside there is a covered outdoor entertainment area, enclosed yard and a remote double lock up garage with internal and rear access.