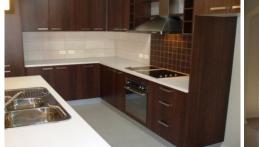

## 21 Whistler Concourse Wodonga VIC

Very large and modern three bedroom home plus study (or 4th bedroom) has three separate living areas. This home features a walk in robe and ensuite to master, built in robes to other bedrooms, ducted heating & plus split system in master bedroom. The entertainers kitchen has a breakfast bench & pishwasher, and as a bonus the house has ducted vacuuming! Outside there is a covered outdoor entertainment area, enclosed yard and a remote double lock up garage with internal and rear access.