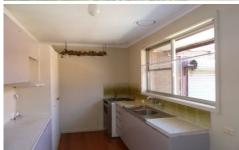

## 21 Belgrade Avenue Wodonga VIC

This property is located just a 2 minute drive from Wodonga CBD, and is close to public transport on Chappel Street. The living area is located at the front of the property and has a split system for heating and cooling. The dining area is separate through an archway in the wall and is overlooked by the galley kitchen, a great entertainment space in the winter time. The kitchen is complete with an electric oven and cook top. Timber floor boards throughout the living areas.

The three bedrooms are a good size and all of them have built in robes. The bathroom has a separate shower and bath, the toilet is located in a separate room with access from the laundry and the bathroom. The laundry is located internally. There is a single lock up carport at the side of the property with a roller garage door. Easy to maintain back garden, which is a great size for children to play.