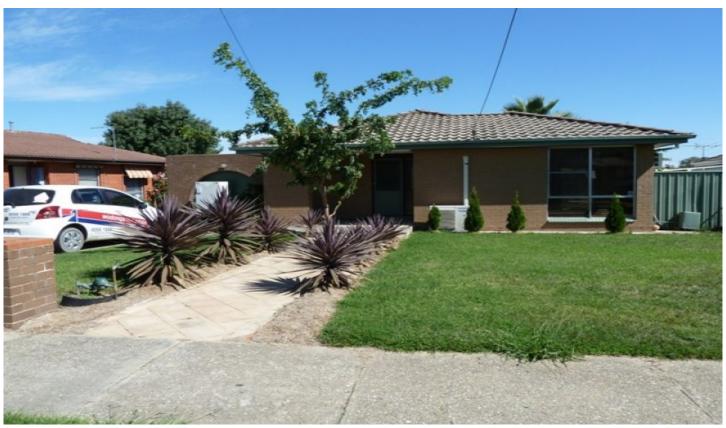

## 21 Belgrade Avenue Wodonga VIC

This property is located just a 2 minute drive from Wodonga CBD, and is close to public transport on Chappel Street. The living area is located at the front of the property and has a split system for heating and cooling. The dining area is separate through an archway in the wall and is overlooked by the galley kitchen, a great entertainment space in the winter time. The kitchen is complete with an electric oven and cook top. Timber floor boards throughout the living areas.