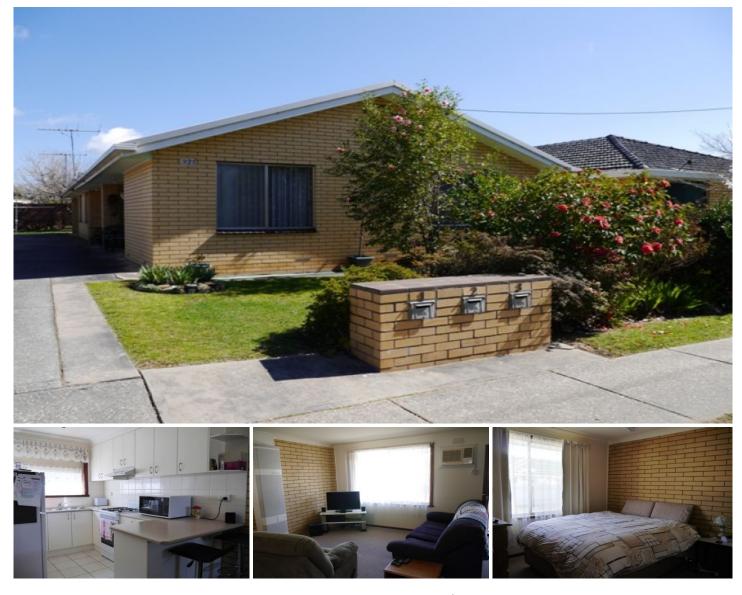

## 2/321 Beechworth Road Wodonga VIC

This cosy two bedroom flat is ideally located on Beechworth Road close to shops and facilities at Whitebox Rise. The unit features a renovated kitchen with gas cooking and a combined living / meals area with gas heating and wall mounted air conditioner. Both bedrooms have ceiling fans and built-in wardrobes with sliding mirrored doors. The bathroom / laundry area has also been refurbished. Externally there is no yard to maintain and you will also enjoy the convenience of your own carport. Don't miss out on inspecting this affordable unit! Sorry, no pets.