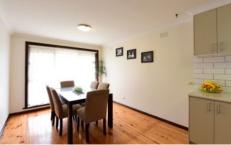

## 13 Tourmaline Drive Wodonga VIC

This four bedroom home with walk in robe to master bedroom and built in robes to the other bedrooms, has not long been renovated. The functional kitchen and meals area adjoin the large living area which then flows onto the undercover outdoor deck - perfect for summer! Wood heating and air conditioning (plus ceiling fans through-out) ensures comfort year round, and the backyard is enclosed with a 5 x 6 lock up powered work shed plus a single lock up carport. Close to schools, shops and sporting facilities, it is a must to inspect.