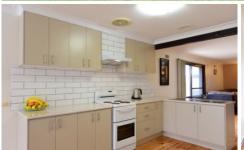

## 13 Tourmaline Drive Wodonga VIC

This four bedroom home with walk in robe to master bedroom and built in robes to the other bedrooms, has not long been renovated. The functional kitchen and meals area adjoin the large living area which then flows onto the undercover outdoor deck - perfect for summer! Wood heating and air conditioning (plus ceiling fans through-out) ensures comfort year round, and the backyard is enclosed with a 5 x 6 lock up powered work shed plus a single lock up carport. Close to schools, shops and sporting facilities, it is a must to inspect.