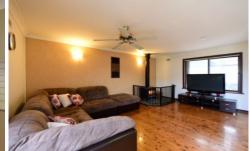

## 13 Tourmaline Drive Wodonga VIC

This four bedroom home with walk in robe to master bedroom and built in robes to the other bedrooms, has not long been renovated. The functional kitchen and meals area adjoin the large living area which then flows onto the undercover outdoor deck - perfect for summer! Wood heating and air conditioning (plus ceiling fans through-out) ensures comfort year round, and the backyard is enclosed with a 5 x 6 lock up powered work shed plus a single lock up carport. Close to schools, shops and sporting facilities, it is a must to inspect.