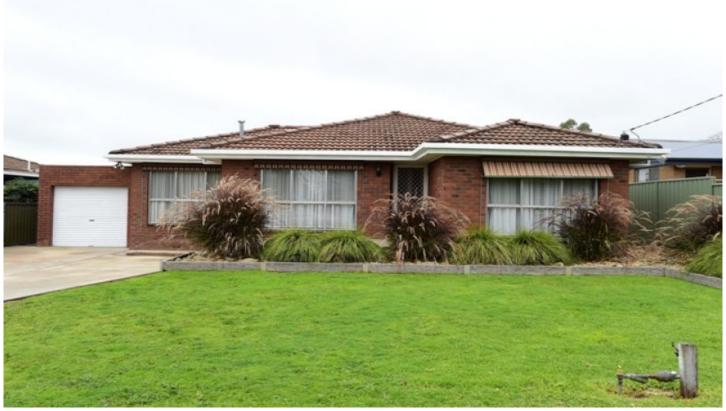

## 13 Tourmaline Drive Wodonga VIC

This four bedroom home with walk in robe to master bedroom and built in robes to the other bedrooms, has not long been renovated. The functional kitchen and meals area adjoin the large living area which then flows onto the undercover outdoor deck - perfect for summer! Wood heating and air conditioning (plus ceiling fans through-out) ensures comfort year round, and the backyard is enclosed with a 5 x 6 lock up powered work shed plus a single lock up carport. Close to schools, shops and sporting facilities, it is a must to inspect.