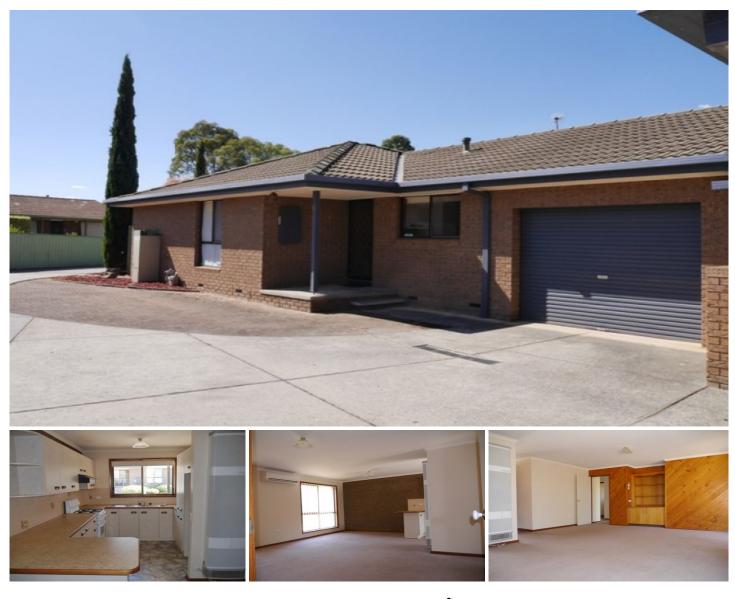

## 1/8 Page Court Wodonga VIC

Two bedroom unit is located in a quiet court in Federation Park Estate. Featuring great kitchen with the convenience of gas cooking, built in robes in both rooms, full bathroom, gas heating plus reverse cycle split system and a good size lounge room. Small enclose yard and single garage. Sorry no pets.