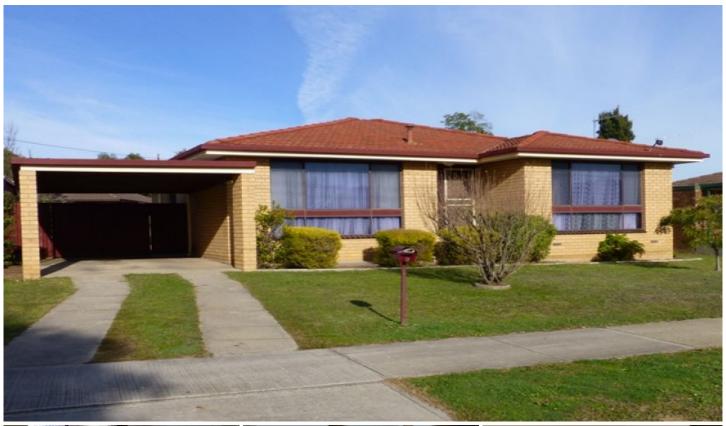

## 9 Conlan Circuit Wodonga VIC

Very well presented three bedroom home, with as new paint and carpet throughout. The house boasts separate lounge and dining areas, and both the kitchen and bathroom have not long been renovated. Each bedroom has a built-in robe, and comfort is provided year round with ducted cooling & Damp; gas heating. View the large enclosed back yard with garden shed, from the outdoor entertaining area. Single carport, close to schools and shops.