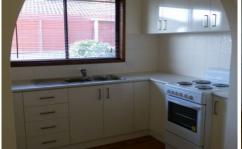

## 9 Conlan Circuit Wodonga VIC

Very well presented three bedroom home, with as new paint and carpet throughout. The house boasts separate lounge and dining areas, and both the kitchen and bathroom have not long been renovated. Each bedroom has a built-in robe, and comfort is provided year round with ducted cooling & Damp; gas heating. View the large enclosed back yard with garden shed, from the outdoor entertaining area. Single carport, close to schools and shops.