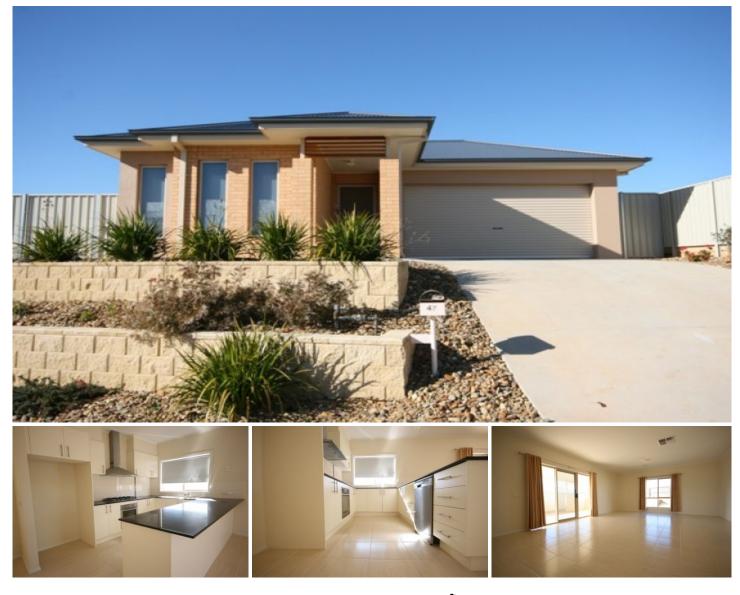

## 47 Craig Circuit Wodonga VIC

Beautiful large 4 bedroom family home in lovely Leneva. The property is complete with a study, ensuite and walk in robe to master bedroom. The large open plan living area is overlooked by the kitchen and there is access through double sliding doors onto the back undercover BBQ area. There is also separate formal lounge room so that everyone has their own space. The three second bedrooms are a great size all with built in robes. Ducted heating and cooling, enclosed back yard and double lock up garage with remote and internal access.