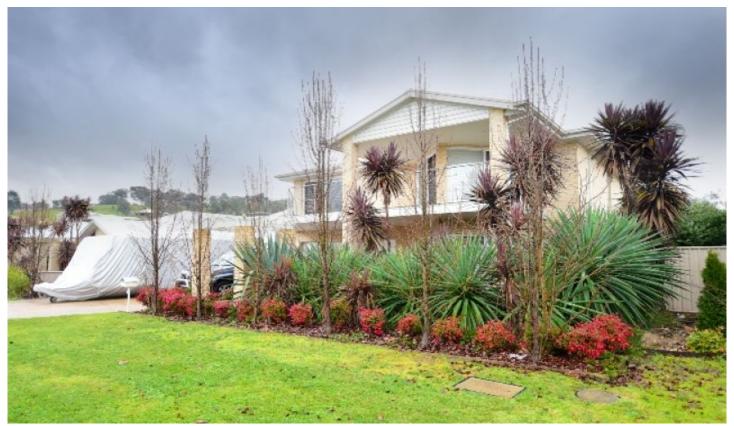

## 96 Yarralumla Drive Wodonga VIC

This four bedroom, double storey home features open plan dining and lounge area, ducted heating and cooling throughout and built-in robes to all bedrooms. The main bedroom has an en-suite with two separate vanities, large built-in robes and personal access to the front balcony. Upstairs there is an open study/family area and full bathroom. Downstairs beautiful french doors open up to the alfresco area with outdoor kitchen and pool (pool maintenance included in rent). Triple car garage with automatic doors. Low maintenance gardens and lawns.