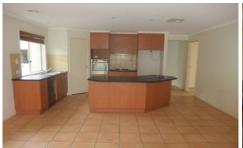

## 3 Airey Court Wodonga VIC

This home is situated in the popular Golf Club Estate only two doors away from the golf course. This home offers three good size bedrooms plus study, en-suite and walk in robe to main, built in robes in all other bedrooms. Ducted cooling and heating for all year round comfort, in the kitchen is gas cooking with dishwasher, full bathroom, carpeted formal lounge room, open living kitchen/dining plus second living room with tiles opening onto a outdoor area with shade cloth, enclosed yard and a double lock up garage with internal access.