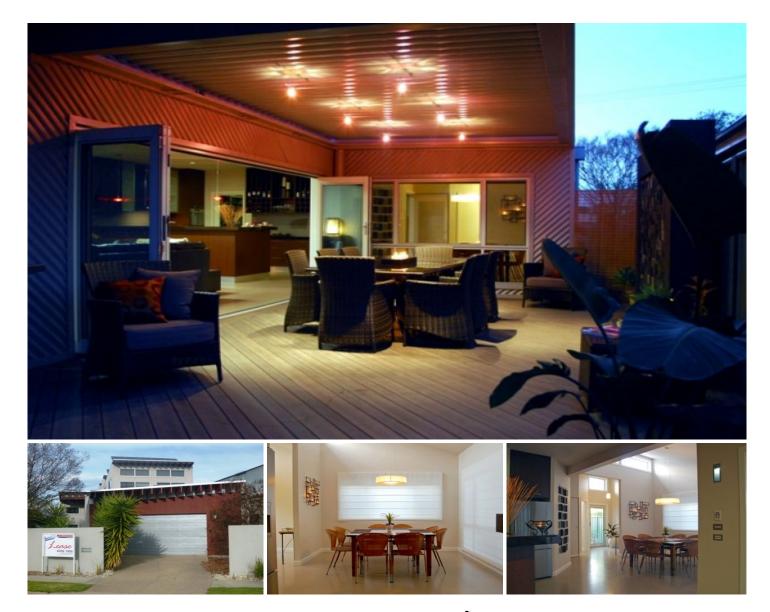

## 9A Thomas Mitchell Drive Wodonga VIC

Contemporary two storey home with an emphasis on entertaining. This spacious home has four bedrooms and a study, large kitchen with butler's pantry and European appliances, a master wing with spacious bedroom, ensuite and walk in robe. Laundry with extra powder room, open plan living that extends on to a fantastic outside entertainment area with a adjustable louver roof and bi-fold doors. On the second storey there are three bedrooms, separate lounge and bathroom. Secure enclosed yard with low maintenance garden and double lock up garage. PVR solar electric panels for very low electricity costs. Short walk to the main street to enjoy Sunday breakfast or an evening out.