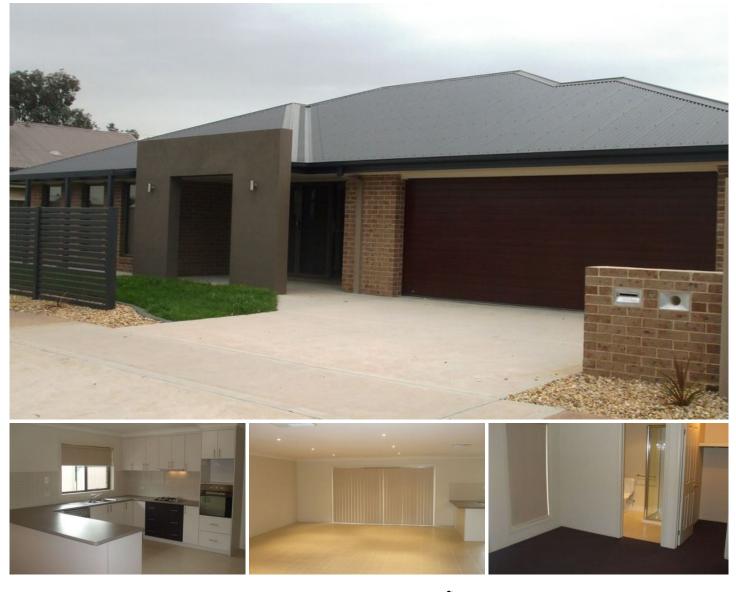

## **16 Watson Street Wodonga VIC**

Beautiful townhouse set in a prime position and is within walking distance to High Street and Wodonga Plaza. The property is a great size, the open plan living has lots of space for a lounge and dining area. The kitchen over looks this area and is complete with a gas cook top, electric oven and dishwasher as well as lots of bench and cupboard space. The three bedrooms are a good size and the master bedroom has both an en suite and walk in robe. The internal laundry has access both externally and into the garage. Ducted heating and cooling throughout, double lock up garage and a lovely undercover outdoor area finish this property off perfectly. Low maintenance gardens.