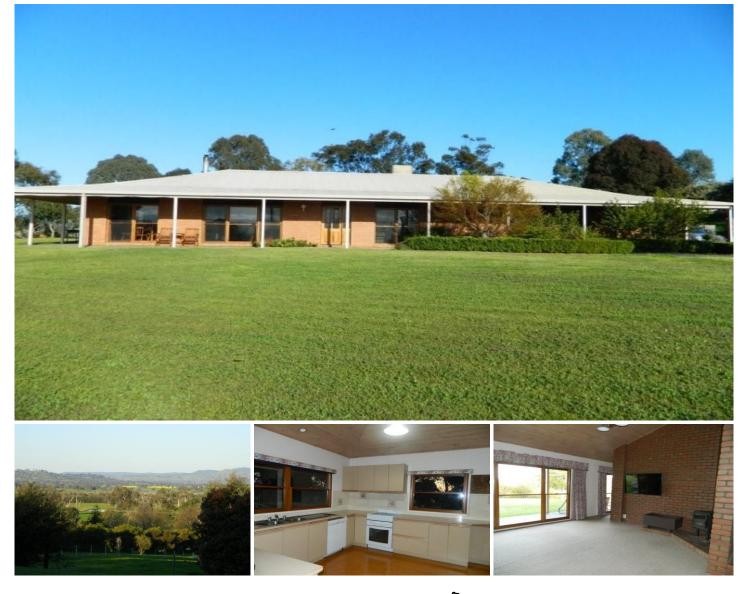

## 332 Burma Road Table Top NSW

This beautiful home is situated in rural Table Top, NSW with picturesque views providing a rural lifestyle and only 15 minutes from the heart of Albury. Comprising four large bedrooms, master with walk in robe and ensuite, built in robes to all other bedrooms. Large lounge with high ceilings plus second living area. Large open kitchen with dishwasher and adjoining dining area. Step outside to a paved veranda surrounding the entire home. Ducted cooling thoughout and slow combustion wood heater with circulation vents and fans to several rooms. Oversize double car garage with workshop space and additional parking spaces. 2 fenced paddocks, 3kw solar system and new tenants should be eligible for 20 cent feed tarrif. Included are 2 x 10,000L underground rain water tanks and a 60,000L above water tank along with town water supply. Call for further information or to arrange an inspection.