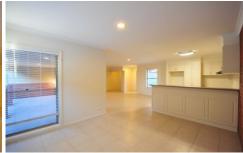

## 3/8 Mitchell Street Wodonga VIC

Executive townhouse features two double bedrooms with study alcove, spacious kitchen with electric cook top and oven also features dishwasher, both bedrooms with built-in robes, good size living area, split-system heating & cooling with ceiling fans in both bedrooms. Full bathroom with separate toilet, California style laundry, beautiful alfresco area with large single lock-up garage, remote access and low maintenance garden. No pets.