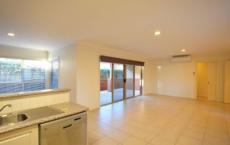

## 3/8 Mitchell Street Wodonga VIC

Executive townhouse features two double bedrooms with study alcove, spacious kitchen with electric cook top and oven also features dishwasher, both bedrooms with built-in robes, good size living area, split-system heating & cooling with ceiling fans in both bedrooms. Full bathroom with separate toilet, California style laundry, beautiful alfresco area with large single lock-up garage, remote access and low maintenance garden. No pets.