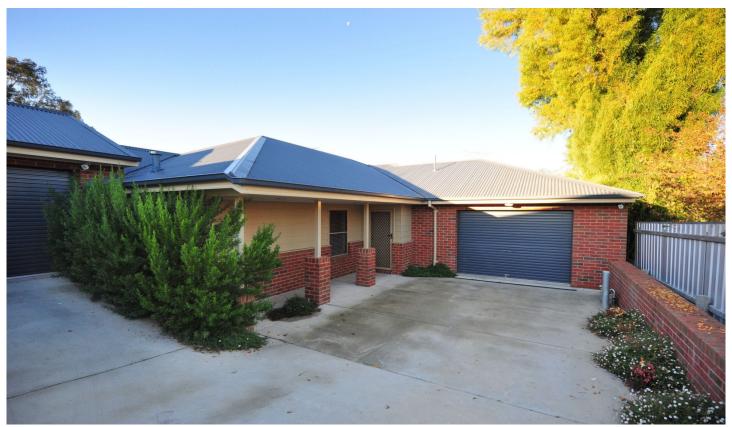

## 3/8 Mitchell Street Wodonga VIC

Executive townhouse features two double bedrooms with study alcove, spacious kitchen with electric cook top and oven also features dishwasher, both bedrooms with built-in robes, good size living area, split-system heating & cooling with ceiling fans in both bedrooms. Full bathroom with separate toilet, California style laundry, beautiful alfresco area with large single lock-up garage, remote access and low maintenance garden. No pets.