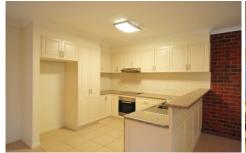

## 3/8 Mitchell Street Wodonga VIC

Executive townhouse features two double bedrooms with study alcove, spacious kitchen with electric cook top and oven also features dishwasher, both bedrooms with built-in robes, good size living area, split-system heating & cooling with ceiling fans in both bedrooms. Full bathroom with separate toilet, California style laundry, beautiful alfresco area with large single lock-up garage, remote access and low maintenance garden. No pets.