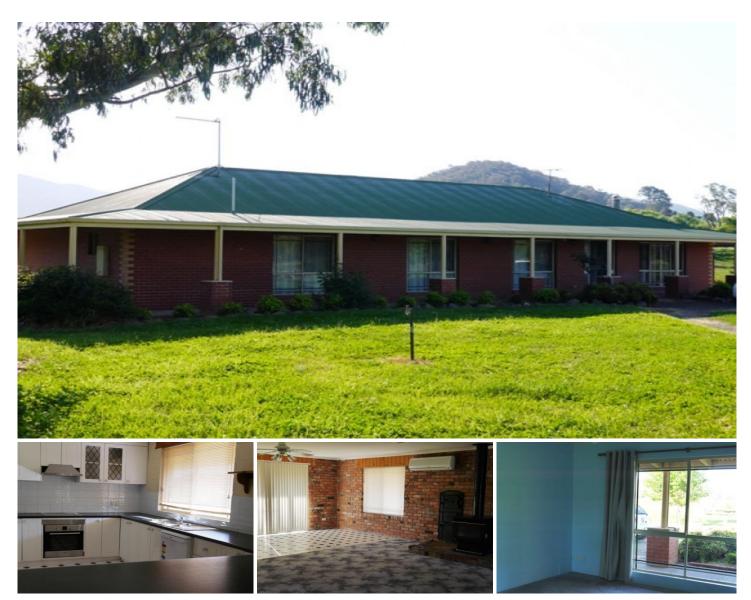

## 3080 Kiewa Valley Highway Kergunyah VIC

Situated on the Kiewa Valley Highway in Kergunyah, this property is a stone throw away from the Kiewa River. Offering four bedrooms with wardrobes, large main bathroom with spa bath and separate ensuite. Country living at its best with modern kitchen equipped with a dishwasher and electric appliances, split system and wood heater. Outside this solid brick house also has a lock up garage, carport, chook shed, dog run or extra storage, BBQ area and situated on 2.5 acres. Won't last long. Outside pets allowed.