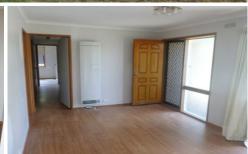

## 15 Gayview Drive Wodonga VIC

Comfortable three bedroom home on a large block. Large lounge / dining, kitchen / meals area, dishwasher, air conditioning, gas heating, timber floors, large enclosed yard with carport and garden shed. Close to schools and shops.