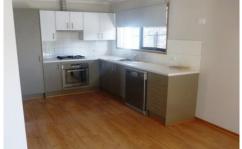

## 15 Gayview Drive Wodonga VIC

Comfortable three bedroom home on a large block. Large lounge / dining, kitchen / meals area, dishwasher, air conditioning, gas heating, timber floors, large enclosed yard with carport and garden shed. Close to schools and shops.