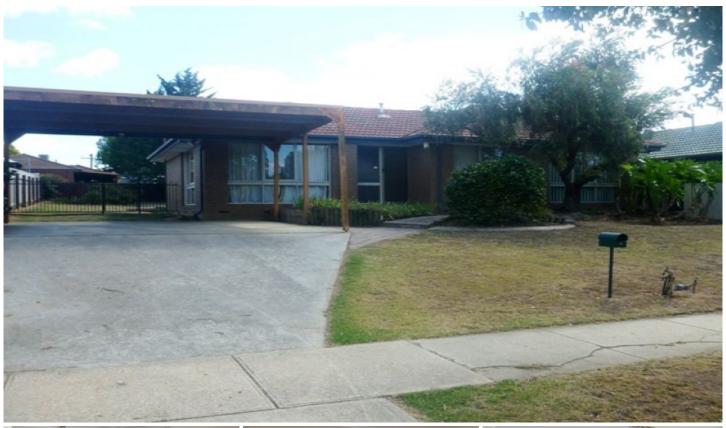

## 15 Gayview Drive Wodonga VIC

Comfortable three bedroom home on a large block. Large lounge / dining, kitchen / meals area, dishwasher, air conditioning, gas heating, timber floors, large enclosed yard with carport and garden shed. Close to schools and shops.