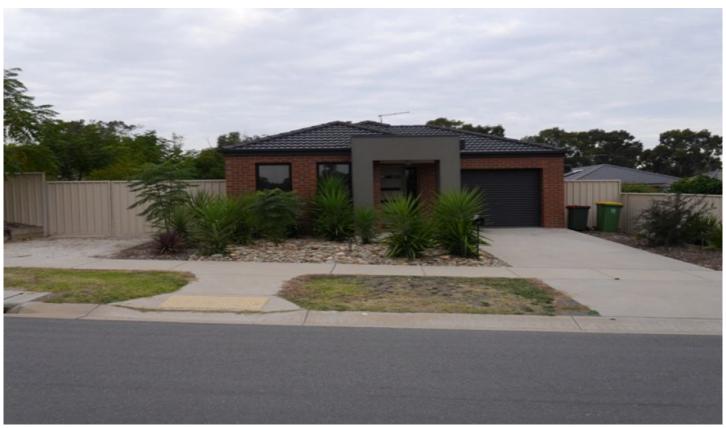

## 19 Cormorant Avenue Wodonga VIC

This four bedroom home is situated in the popular Castle Verde Estate. Features include ensuite and walk in robe to the main bedroom, built in robes in the other three bedrooms, full bathroom, gas ducted heating and evaporative cooling throughout. At the back of the property there is an open plan kitchen / dining and living room, the kitchen has a dishwasher and gas cook top. The property has an enclosed yard with drive through access for a caravan or car, single lock up garage, garden shed and an all weather entertaining area.