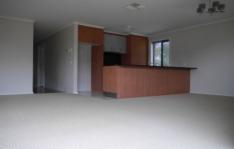

## 19 Cormorant Avenue Wodonga VIC

This four bedroom home is situated in the popular Castle Verde Estate. Features include ensuite and walk in robe to the main bedroom, built in robes in the other three bedrooms, full bathroom, gas ducted heating and evaporative cooling throughout. At the back of the property there is an open plan kitchen / dining and living room, the kitchen has a dishwasher and gas cook top. The property has an enclosed yard with drive through access for a caravan or car, single lock up garage, garden shed and an all weather entertaining area.