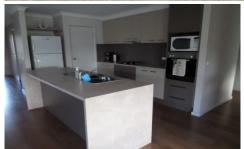

## **5 Murray Way Wodonga VIC**

Modern four bedroom home located in the newly established area of West Wodonga. Close to Daintree Medical centre, schools and just a short drive to Wodonga CBD this property is the perfect home. The open plan living area is made up of two separate sections; a dining and a living area, both overlooked by the great sized kitchen and opening up onto the outdoor entertainment area. The kitchen is complete with stainless steel appliances, including a dishwasher and gas cooking. Lots of bench and cupboard space including a walk in pantry. The main bedroom is a good size and completed with a walk in robe and an ensuite. There are two other bedrooms with built in robes along with a smaller room which could be used as a study or a fourth bedroom, this also has a built in robe. The master bathroom has both a bath and shower, and the toilet is located in a separate room. The internal laundry has external access and there