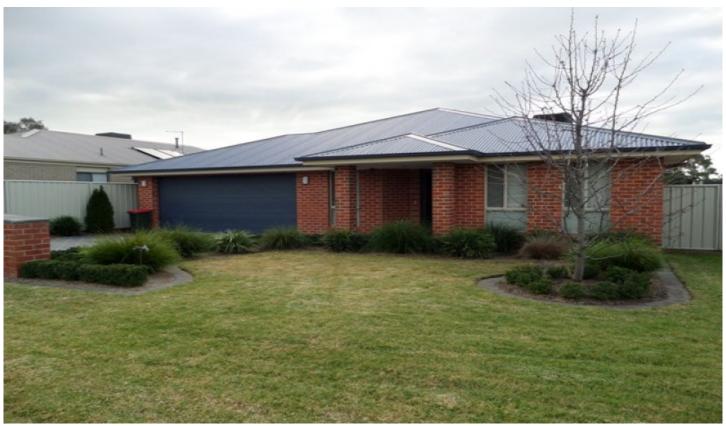

## **5 Murray Way Wodonga VIC**

Modern four bedroom home located in the newly established area of West Wodonga. Close to Daintree Medical centre, schools and just a short drive to Wodonga CBD this property is the perfect home. The open plan living area is made up of two separate sections; a dining and a living area, both overlooked by the great sized kitchen and opening up onto the outdoor entertainment area. The kitchen is complete with stainless steel appliances, including a dishwasher and gas cooking. Lots of bench and cupboard space including a walk in pantry. The main bedroom is a good size and completed with a walk in robe and an ensuite. There are two other bedrooms with built in robes along with a smaller room which could be used as a study or a fourth bedroom, this also has a built in robe. The master bathroom has both a bath and shower, and the toilet is located in a separate room. The internal laundry has external access and there