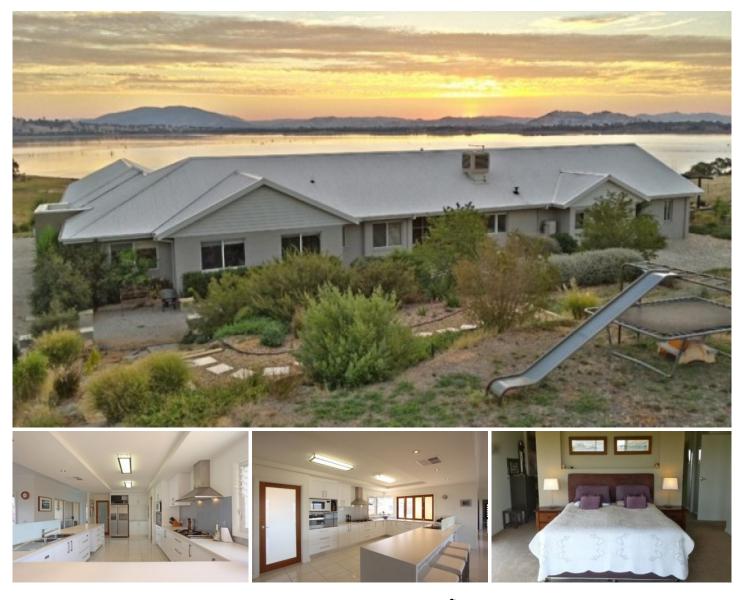

## 375 Lake Road Bethanga VIC

This outstanding 5-star energy efficient home offers magnificent views over Lake Hume and surrounding hills. The home is bright and modern and is built to take advantage of views from all areas. The kitchen is an entertainers delight with a servery window to the extensive outdoor area, double drawer dishwasher and modern appliances with ample bench space and storage. There is open plan living, 4 bedrooms plus extra room suitable for a guest room or extra sitting area. There is wood heating and ducted cooling throughout and ensuite to main bedroom. Outside offers large undercover entertaining area along with a separate fire pit area. A double lockup garage with double carport completes this magnificent home. Lawn and garden maintenance included. Pets negotiable. Property is 1 km south of the Kurrajong Gap Road turn off.