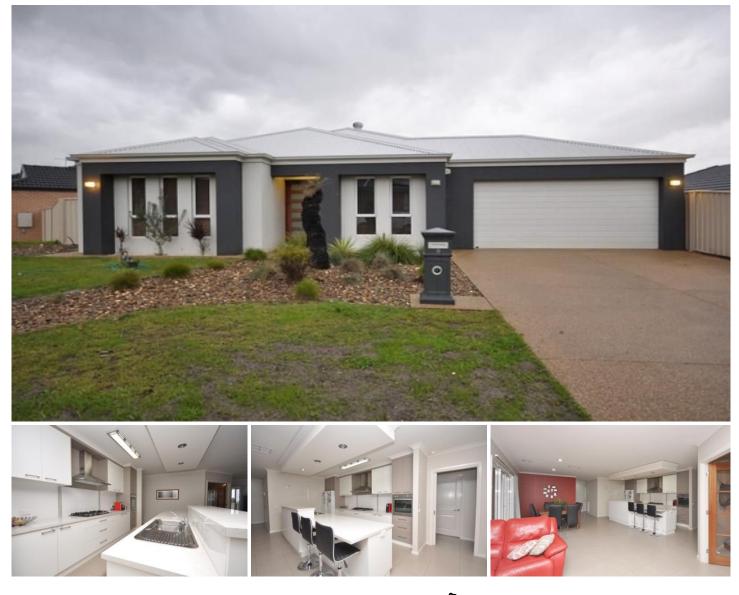

## 6 O'meara Street Wodonga VIC

This stunning home built by GJ Lewis Homes is situated in White Box Rise close to schools and shops. Featuring four bedrooms and study with ensuite and walk in robe in the master plus open kitchen area with stainless steel appliances, separate formal lounge, dining off the kitchen with additional family area and a further separate rumpus room. Full bathroom and loads of storage, ducted heating and cooling, ducted vacuum and outdoor entertainment area. Enclosed yard with double lock up garage.