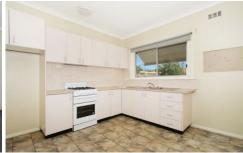

## 17b Tower Place Wodonga VIC

Don't dismiss this charming two bedroom townhouse before you have a look inside. Just a short walk from the heart of the city the property offers a huge master bedroom with built in robes, gas cooking in separate kitchen, good size lounge with split system heating and cooling plus ducted heating throughout. Good size private yard with single lock up garage. Lawn mowing included in rent.