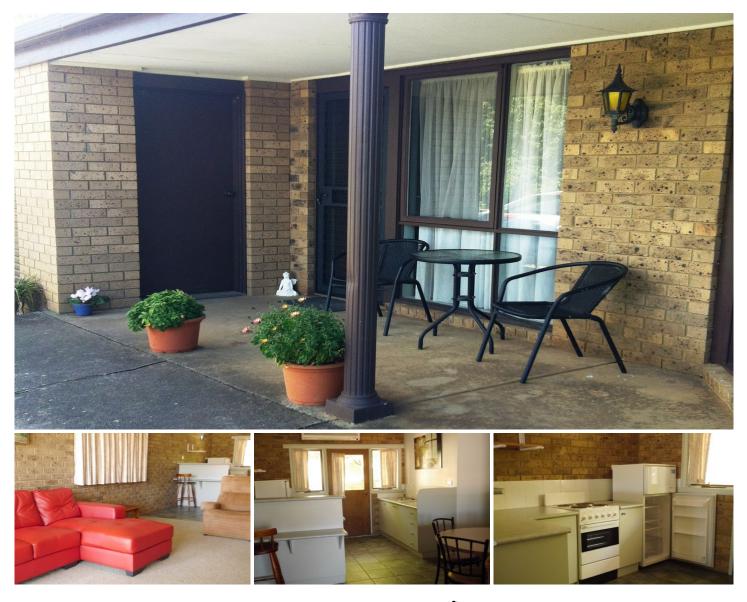

## 956 Castle Creek Road Wodonga VIC

Located about a 20 minute drive from Wodonga, this fully furnished unit is a unique opportunity to enjoy the quiet life in a tranquil country surround. The electricity is included in the rent and the unit is adjoining the landlord's home. It features 2 bedrooms, small open plan living area, kitchen with electric cooking, split system heating and cooling and a small outdoor undercover area. No pets. Would suit mature, single person. Limited mobile phone reception.