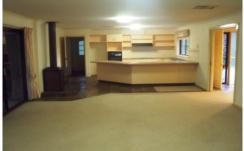

## 1888 Gundowring Road Gundowring VIC

40 minutes to Wodonga, 20 minutes to Tallangatta, this modern farmhouse features two bedrooms with built in robes, study, large open kitchen / dining / lounge, separate family room, electric cooking, ducted cooling, wood heating, single garage, single carport, constant spring fed water supply (included in rent), tranquil garden setting and beautiful views throughout the Kiewa Valley.