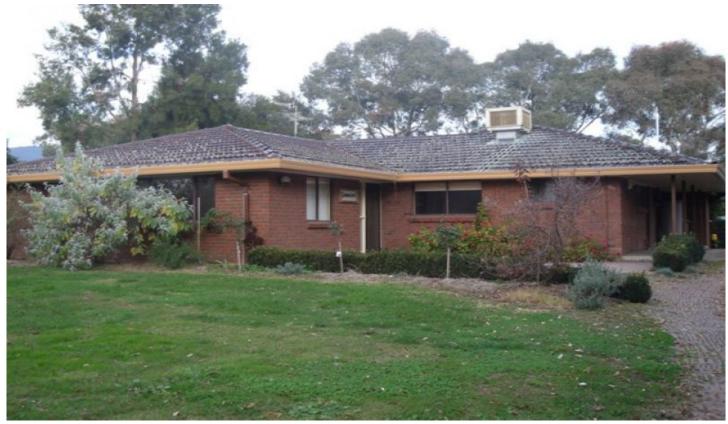

## 1888 Gundowring Road Gundowring VIC

40 minutes to Wodonga, 20 minutes to Tallangatta, this modern farmhouse features two bedrooms with built in robes, study, large open kitchen / dining / lounge, separate family room, electric cooking, ducted cooling, wood heating, single garage, single carport, constant spring fed water supply (included in rent), tranquil garden setting and beautiful views throughout the Kiewa Valley.