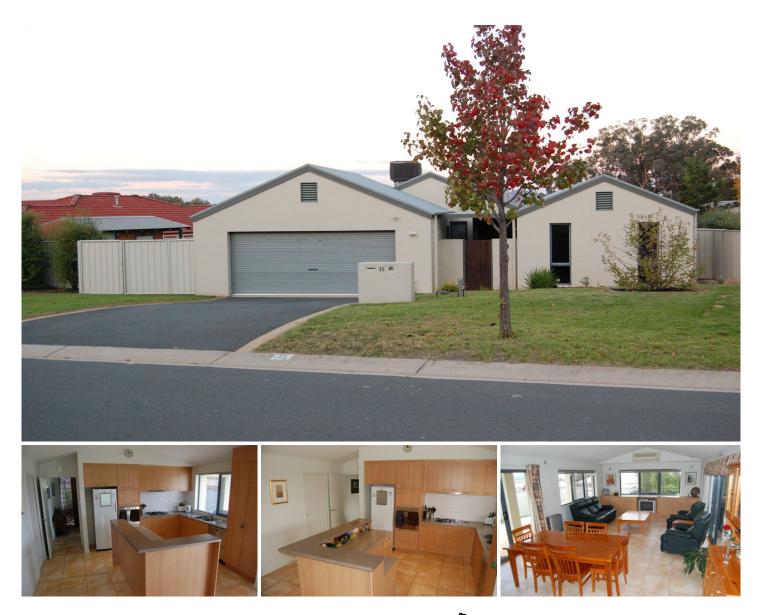

## **31 Firestone Way Wodonga VIC**

This lovely home sets the standards of energy efficient design and construction allowing natural light to the formal and informal living zones which have ducted heating and cooling. The property features three bedrooms and study / rumpus. The parents retreat to the rear of the property has an ensuite / powder room and direct access to a decked sitting area capturing excellent views of the distant hills. The beautiful kitchen has quality SMEG appliances. The double lock up garage with remote has rear access to the low maintenance block and you'll enjoy a formal courtyard entry and separate courtyard. A home that set the standard for others to follow.