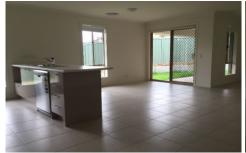

## **50 Driver Terrace Albury NSW**

Brand new four bedroom home tiled open plan dining/family room, sleek kitchen with stainless steel appliances including dishwasher and electric cooking, en-suite and walk in robe to master bedroom, built in robes in other bedrooms, full bathroom, alfresco area, enclosed back yard, and double lock up garage with remote and internal access. Refrigerated cooling and ducted heating. No Pets.