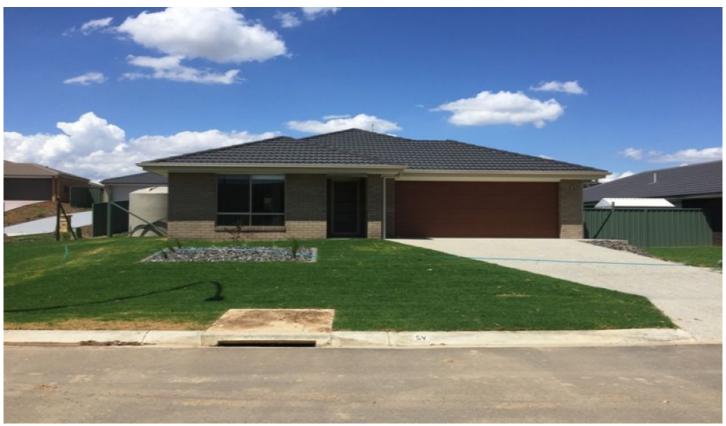

## **50 Driver Terrace Albury NSW**

Brand new four bedroom home tiled open plan dining/family room, sleek kitchen with stainless steel appliances including dishwasher and electric cooking, en-suite and walk in robe to master bedroom, built in robes in other bedrooms, full bathroom, alfresco area, enclosed back yard, and double lock up garage with remote and internal access. Refrigerated cooling and ducted heating. No Pets.