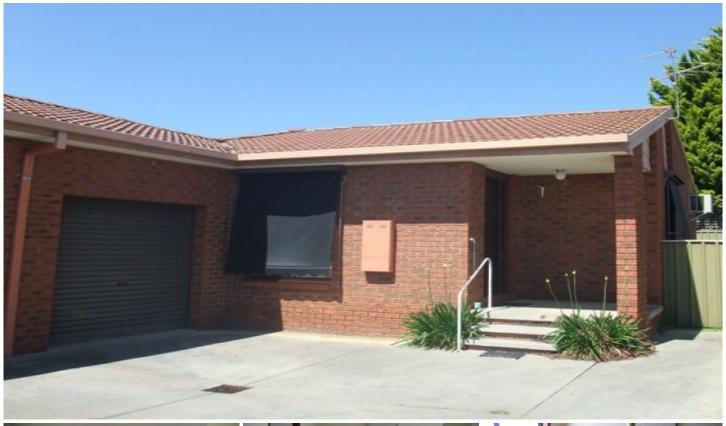

## 2/65 Marshall Street Wodonga VIC

This large two bedroom unit with a great sized yard area, is a must to inspect. Features include built in robes in both bedrooms, a full bathroom, wall air conditioner and gas heating. The kitchen has gas cooking and a breakfast bench adjoining the combined dining and lounge area. Single lock up garage and only two units on the block.