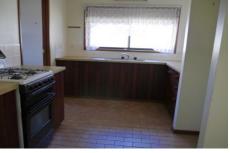

## 2/65 Marshall Street Wodonga VIC

This large two bedroom unit with a great sized yard area, is a must to inspect. Features include built in robes in both bedrooms, a full bathroom, wall air conditioner and gas heating. The kitchen has gas cooking and a breakfast bench adjoining the combined dining and lounge area. Single lock up garage and only two units on the block.