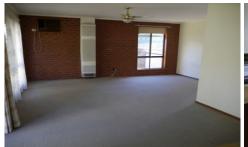

## 2/65 Marshall Street Wodonga VIC

This large two bedroom unit with a great sized yard area, is a must to inspect. Features include built in robes in both bedrooms, a full bathroom, wall air conditioner and gas heating. The kitchen has gas cooking and a breakfast bench adjoining the combined dining and lounge area. Single lock up garage and only two units on the block.