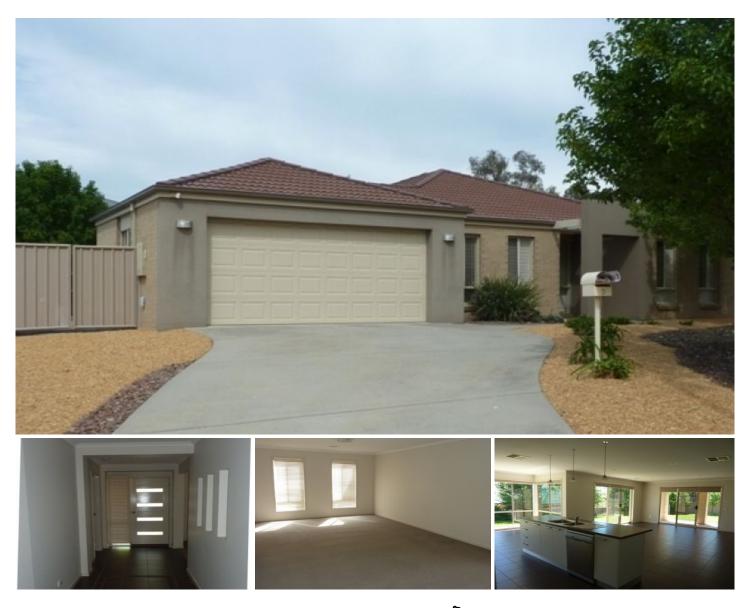

## **3 Whitlam Court Wodonga VIC**

Beautiful 4 bedroom family home located in quiet court. Features large separate lounge, great sized family / meals area with modern kitchen and dishwasher. Master bedroom has ensuite and walk-in robe. Double lockup garage with remote access and ducted heating and cooling throughout. Lovely gardens and secure yard.