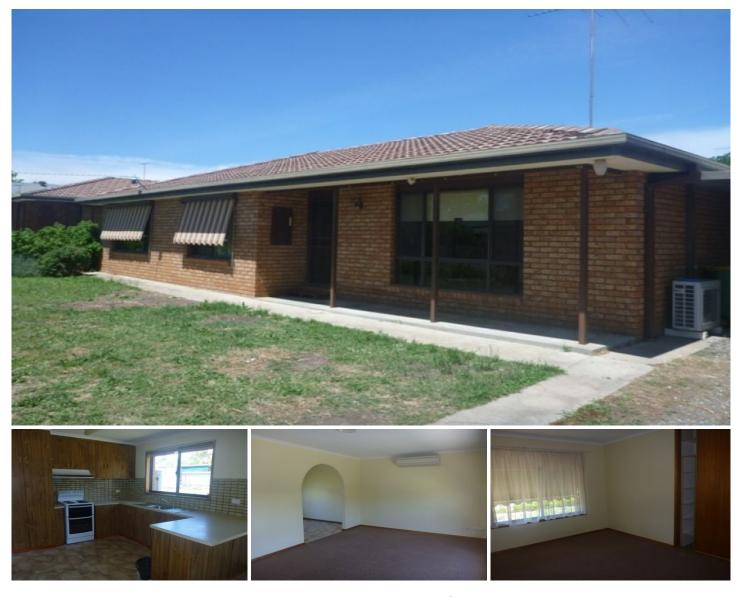

## 23 John Street Beechworth VIC

This comfortable three bedroom home is situated in the historic town of Beechworth. It has a large living area serviced by split system heating and cooling and a spacious kitchen with meals area. The house also comprises of large single carport, separate bathroom and large secure backyard with garden shed. Pets negotiable.