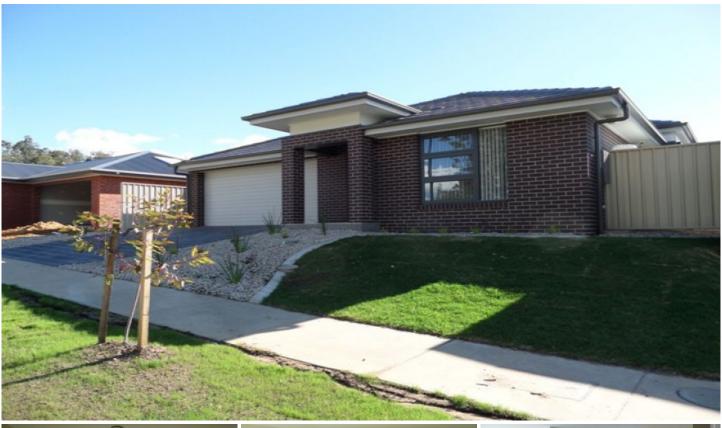

## 4 Burton Crescent Wodonga VIC

Large family home located in White box rise opposite reserve. Only short walking distance to White box shopping precinct, Waves pool and school.

This property has everything you could want, large formal lounge area is located towards the front of the home with a great sized separate family/dining area which has double door access on to the entertainment area and high ceilings. The kitchen overlooks the family area and is complete with plenty of bench and cupboard space as well as a walk in pantry and stainless steel appliances including gas cooking and a dishwasher. The master bedroom has both an en suite and walk in wardrobe, the other three bedrooms are a great size and all have built in wardrobes. The main bathroom has both a shower and separate bath and the toilet is located in a separate room. The internal laundry has external access with a pathway leading to the clothesline, plenty of storage throughout the property.