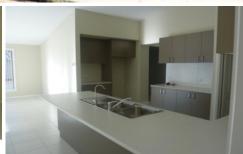

## 4 Burton Crescent Wodonga VIC

Large family home located in White box rise opposite reserve. Only short walking distance to White box shopping precinct, Waves pool and school.

This property has everything you could want, large formal lounge area is located towards the front of the home with a great sized separate family/dining area which has double door access on to the entertainment area and high ceilings. The kitchen overlooks the family area and is complete with plenty of bench and cupboard space as well as a walk in pantry and stainless steel appliances including gas cooking and a dishwasher. The master bedroom has both an en suite and walk in wardrobe, the other three bedrooms are a great size and all have built in wardrobes. The main bathroom has both a shower and separate bath and the toilet is located in a separate room. The internal laundry has external access with a pathway leading to the clothesline, plenty of storage throughout the property.