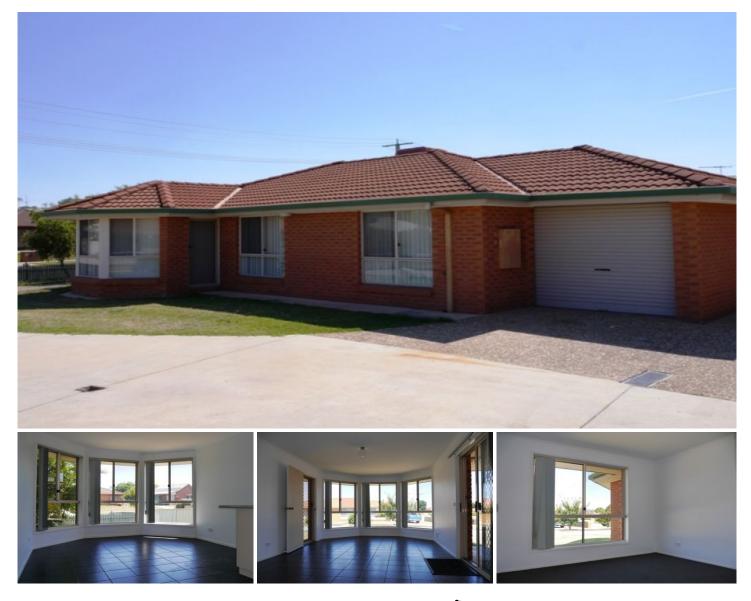

## 1/48 Mayfair Drive Wodonga VIC

This unit will be ready for you to move into in the new year! The property has been freshly painted with new carpet and tiles throughout. There are three bedrooms all with built in robes, there is a lounge room, a separate dining area off the kitchen, the kitchen has a new gas oven and plenty of cupboard space. The property offers a single garage, a extra car space and a small enclosed yard.