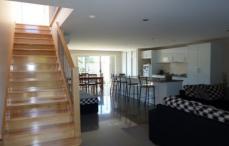

## 3/20 Thomas Mitchell Drive Wodonga VIC

Modern two storey townhouse located in Central Wodonga within easy walking distance of CBD. Property features two bedrooms, split system heating / cooling, sleek kitchen with stainless steel appliances including dishwasher and gas cook top, tiled dining area and carpet lounge downstairs plus separate toilet. Both bedrooms are upstairs with access to a two-way bathroom and separate toilet. Paved enclosed courtyard and single lock up garage with remote and internal access. Inspections will not disappoint!