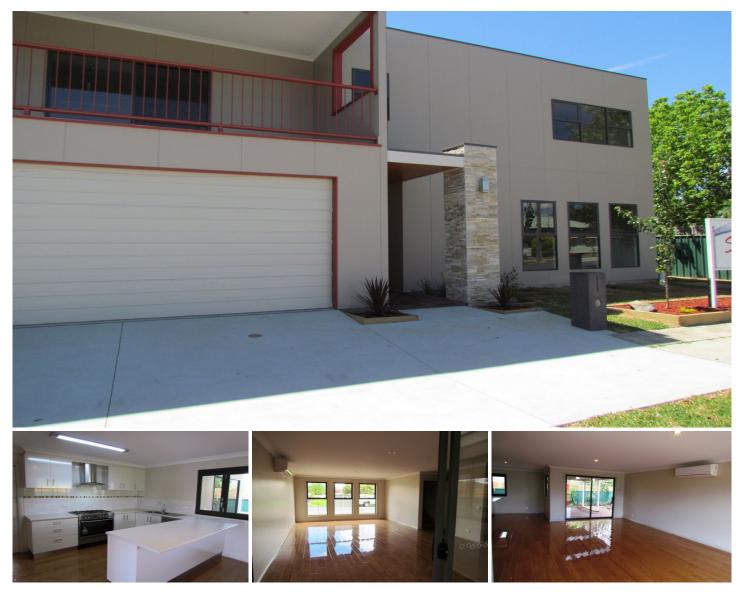

## 4 Lyndren Street Wodonga VIC

This very modern two storey townhouse features three large bedrooms, two separate living areas and a large kitchen with gas cooking and dishwasher. The adjoining meals area opens up onto a beautiful wooden deck for alfresco dining while overlooking a water feature. The oversized main bedroom down stairs boasts an ensuite and walk in robe. Upstairs the full bathroom is shared by the other two bedrooms, both of which also have walk in robes. A double lock up garage with internal access, along with the small enclosed yard ensures low maintenance / easy living. This townhouse is central to the hospital, shops and schools and offers far more than can be listed here so it won't last long - inspect now.