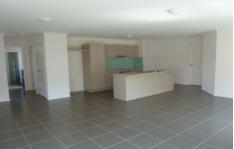

## 6 Blacket Place Albury NSW

Great modern four bedroom home with tiled open plan living area, split system heating and cooling, sleek kitchen with stainless steel appliances including electric cooking and dishwasher, ensuite and walk in robe to master bedroom, built-in robes in other bedrooms, full main bathroom, alfresco, large enclosed back yard and double lock up garage with remote and internal access.