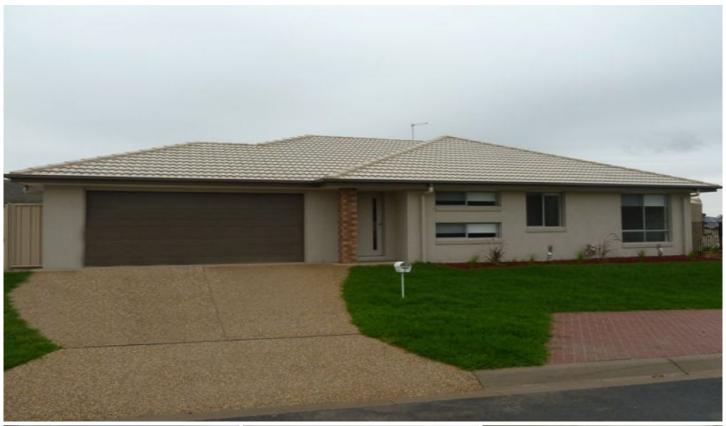

## 6 Blacket Place Albury NSW

Great modern four bedroom home with tiled open plan living area, split system heating and cooling, sleek kitchen with stainless steel appliances including electric cooking and dishwasher, ensuite and walk in robe to master bedroom, built-in robes in other bedrooms, full main bathroom, alfresco, large enclosed back yard and double lock up garage with remote and internal access.